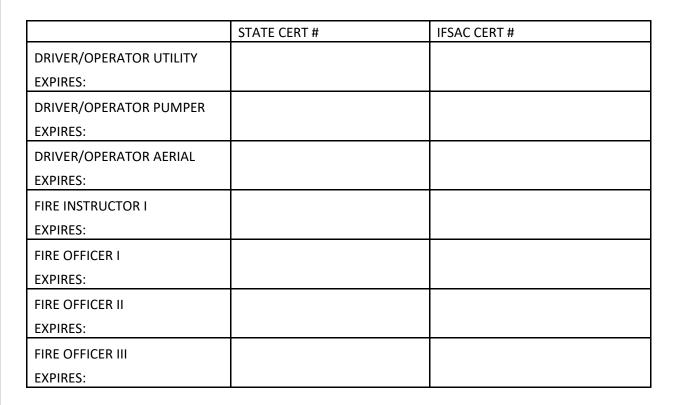

| La Salle Fire S | Protection | District |
|-----------------|------------|----------|
|-----------------|------------|----------|

| EDUCATION                 |        |     |              |              |
|---------------------------|--------|-----|--------------|--------------|
|                           |        |     |              |              |
| NAME OF HIGH SCHOOL:      |        |     |              |              |
| CITY:                     | STATE  |     |              |              |
|                           | 517/12 | •   |              |              |
| DID YOU GRADUATE?         | YES: I | NO: | -            |              |
| NAME OF COLLEGE:          |        |     |              |              |
| CITY:                     | STATE  | :   |              |              |
| COLLEGE MAJOR/MINOR:      |        |     |              |              |
| DID YOU GRADUATE?         |        |     |              |              |
|                           | 123    |     | _            |              |
| DEGREE RECEIVED:          |        |     |              |              |
| OTHER EDUCATION:          |        |     |              |              |
| CITY:                     | STATE  | :   |              |              |
|                           |        |     |              |              |
| SUBJECT STUDIED:          |        |     |              |              |
| DID YOU GRADUATE?         | YES:   | NO: |              |              |
| DEGREE/CERTIFICATE RECEIV | /ED:   |     |              |              |
|                           |        |     |              |              |
| COLORADO/IFSAC CERTS      |        |     | STATE CERT # | IFSAC CERT # |
| FIREFIGHTER I             |        |     |              |              |
| EXPIRES:                  |        |     |              |              |
| FIREFIGHTER II            |        |     |              |              |
| EXPIRES:                  |        |     |              |              |
| HAZMAT OPERATIONS         |        |     |              |              |
| EXPIRES:                  |        |     |              |              |
| HAZMAT TECHNICIAN         |        |     |              |              |
| EXPIRES:                  |        |     |              | l            |
| Continues on next page    |        |     |              |              |